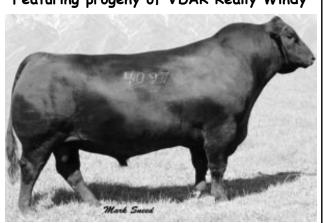

# 23rd Annual Production Sale

Featuring progeny of VDAR Really Windy

Selling 40 Yearling and Two Year Old Bulls 50 Females

Saturday, March 9, 2013 Fairview, IL 1:00 pm at the farm

Please don't hesitate to call on us at American Angus Hall of Fame if we can be of assistance in any way. We are here to serve.

AAR Windy Ridge 362 AAR Really Windy 1205# AAR Lady Kelton 2170 VDAR Enterprise 2058 VDAR Blackbird 2031 VDAR Envious Blackbird

#### VDAR Really Windy 4097 15776681

| Birth EPD Wean EP |        | PD    | D Year EPD |             | Milk EPD    |      |     |  |
|-------------------|--------|-------|------------|-------------|-------------|------|-----|--|
| -2.2              | +62    | +101  |            | +           |             | +101 | +15 |  |
| Mrb EPD           | RE EPD | Fat I | EPD        | Wean\$ Valu | Beef\$ Valu |      |     |  |
| +.05              | +.01   | +.0   | 29         | +39.54      | +47.62      |      |     |  |