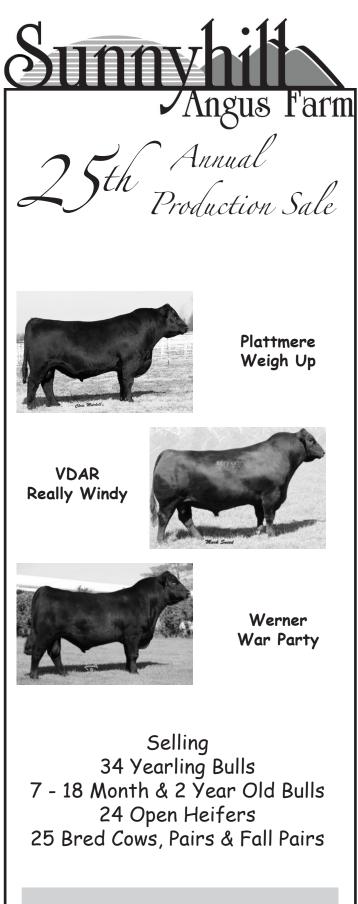

## Plattemere Weigh Up K360 16692552

| B EPD   | Wean E | PD  | Year  | EPD  | Ν    | /lilk EPD |  |
|---------|--------|-----|-------|------|------|-----------|--|
| +1.8    | +79    |     | +1    | 47   |      | +25       |  |
| Mrb EPD | RE EPD | Fat | t EPD | Wear | า \$ | Beef \$   |  |
| +.81    | +.73   |     | 028   | +59. | 05   | +142.16   |  |