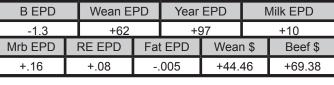

|         |   | otal 1mp |       |     | iS: Connea |     | 885405<br>d On # |
|---------|---|----------|-------|-----|------------|-----|------------------|
| B EPD   |   | Wean     | EPD   | Ye  | ar EPD     | Mil | k EPD            |
| +3.0    |   | +73      | 3     |     | +124       |     | +9               |
| Mrb EPD | R | RE EPD   | Fat E | EPD | Wean \$    |     | Beef \$          |
| +1.05   |   | +.52     | 04    | 48  | +39.99     | +   | 116.51           |