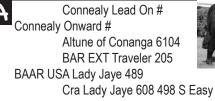

#### Nerner War Party 2417 16004857 Wean EPD B EPD Milk EPD Year EPD +1.9 +124 +45 +66 Mrb EPD RE EPD Fat EPD Wean \$ Beef \$ +.59 -.005 +73.63 +1.11 +116.75

| AAR Really<br>A<br>VI<br>VDAR Black | AR Windy Ridge<br>Windy 1205 #<br>AR Lady Kelton 2<br>DAR Enterprise<br>kbird 2031<br>DAR Envious Bla | 2170     |
|-------------------------------------|-------------------------------------------------------------------------------------------------------|----------|
| VDAR Re                             | eally Win                                                                                             | dy 4097  |
| B EPD                               | Wean EPD                                                                                              | Year EPD |
| -1.3                                | +62                                                                                                   | +97      |